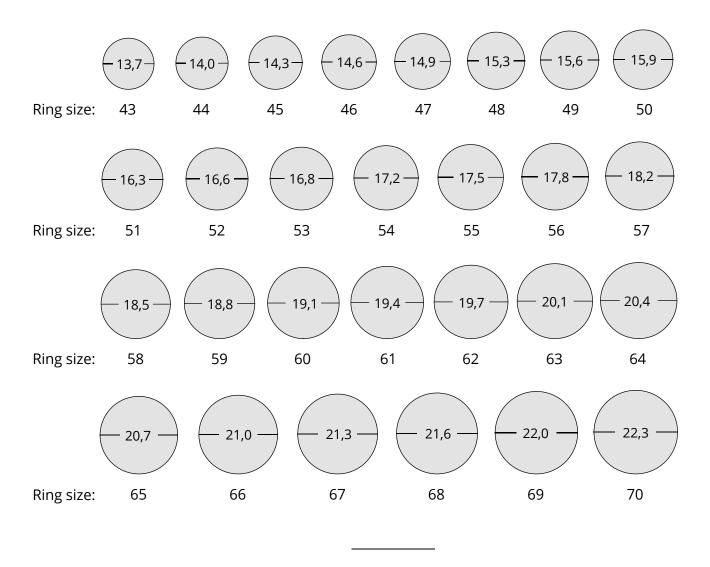

## **Size determination**

Place a ring, which your partner often wears, at the bottom of the matching circle. The inner circumference of the ring must be flush with the outer edge of the circle.